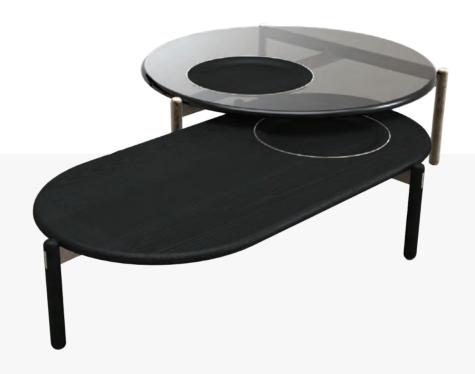

## CANDY

**COFFEE TABLE** 

 $W.144 \times D.78 \times H.32 \text{ cm} \mid \emptyset.110 \times H.32 \text{ cm}$  Designed by Maurizio Manzoni

Crafted with the best materials, the Manzoni Coffee Table offers a range of options for customization to match any interior. The glass, metal, and marble used in each piece provide both durability and beauty, while each piece's unique shape and dimensions create a dynamic and eye-catching look. Experience the perfect blend of form and function with the Manzoni Coffee Table. Its exceptional quality, iconic design, and customizable options make it a must-have for any contemporary living space.