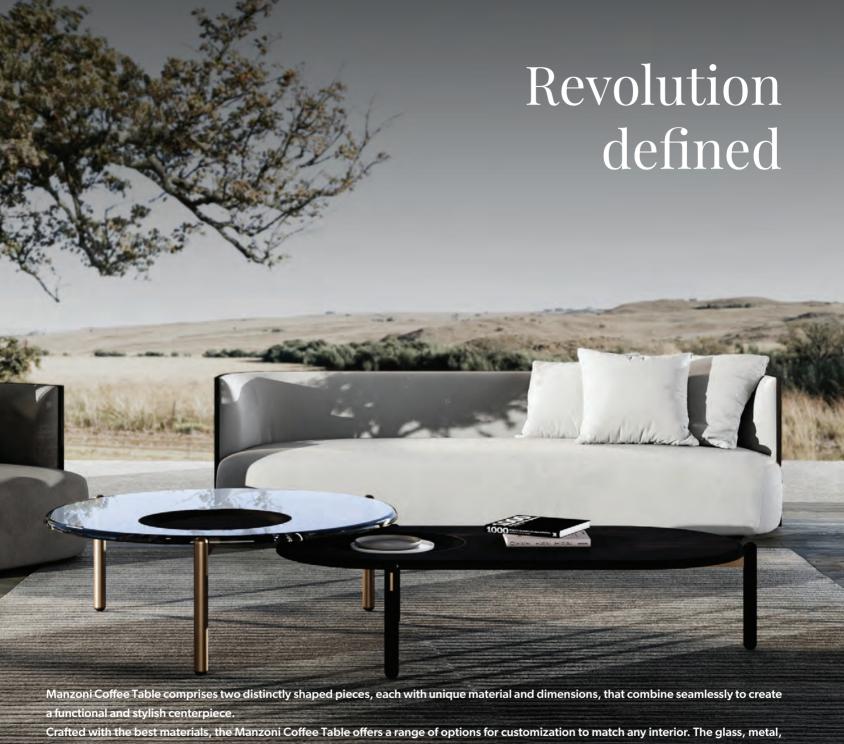

## CANDY

**COFFEE TABLE** 

 $W.144 \times D.78 \times H.32 \text{ cm} \mid \emptyset.110 \times H.32 \text{ cm}$  Designed by Maurizio Manzoni

Crafted with the best materials, the Manzoni Coffee Table offers a range of options for customization to match any interior. The glass, metal, and marble used in each piece provide both durability and beauty, while each piece's unique shape and dimensions create a dynamic and eye-catching look. Experience the perfect blend of form and function with the Manzoni Coffee Table. Its exceptional quality, iconic design, and customizable options make it a must-have for any contemporary living space.