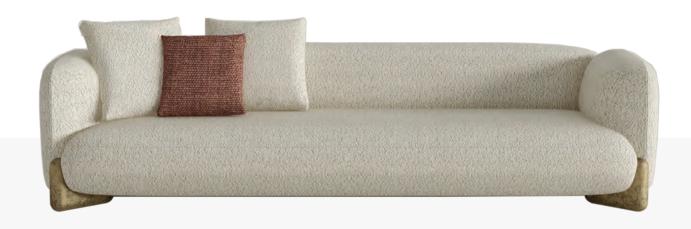

RIO SOFA MERI ARMCHAIR MADOU COFFEE TABLE ROSS CONSOLE

## Nature elevated Introducing the RIO Sofa, a modern and cozy furniture item that adds a touch of elegance to any current living area. Meticulously crafted from top-notch materials and infused with an impeccable blend of comfort and style, the RIO Sofa stands out as the ultimate preference for those who value aesthetics and functionality. What makes the RIO Sofa a distinguished design is its two astonishingly casting feet, which add a touch of elegance and dynamism to the

overall design. The feet are visually appealing and provide exceptional stability and support, ensuring that this sofa is timeless furniture to

nest into and enjoy for years to come.

## **RIO** SOFA

W.280 x D.105 x H.70 cm Designed by Luca Erba