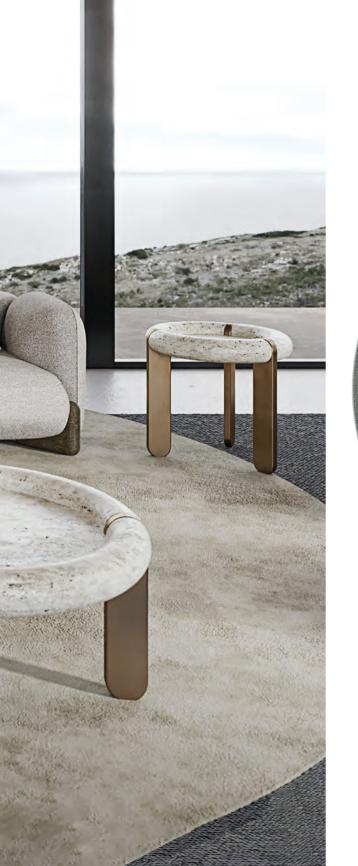

RIO SOFA MERI ARMCHAIR MADOU COFFEE TABLE ROSS CONSOLE

## **RIO** SOFA

W.280 x D.105 x H.70 cm Designed by Luca Erba