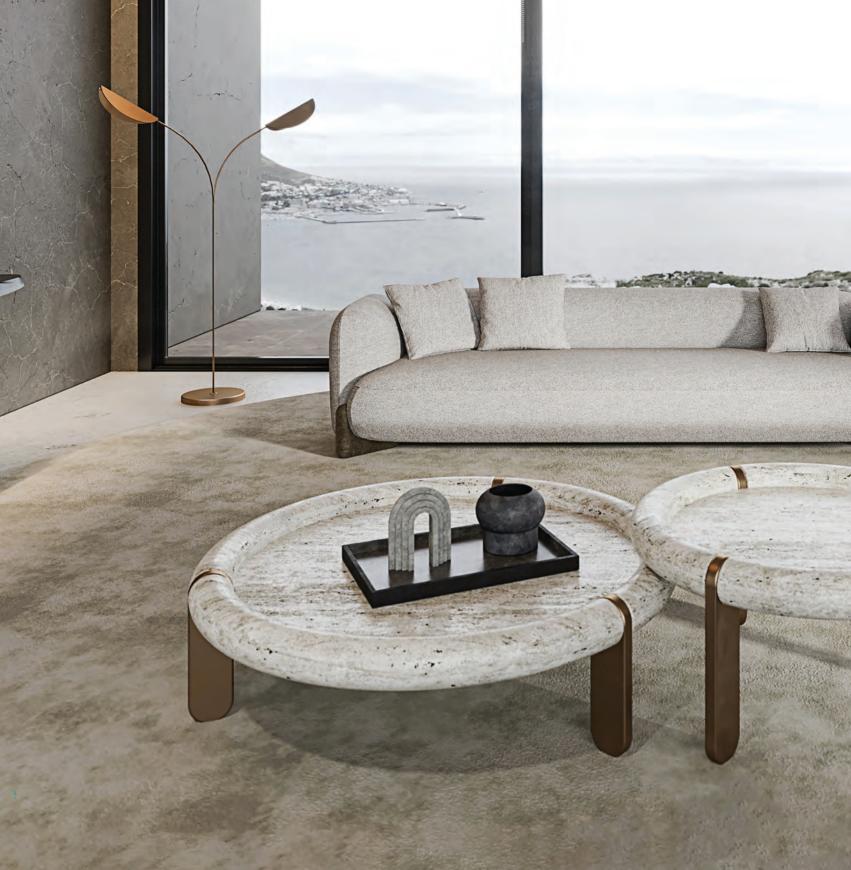

RIO SOFA MERI ARMCHAIR MADOU COFFEE TABLE ROSS CONSOLE



## Nature elevated Introducing the RIO Sofa, a modern and cozy furniture item that adds a touch of elegance to any current living area. Meticulously crafted from top-notch materials and infused with an impeccable blend of comfort and style, the RIO Sofa stands out as the ultimate preference for those who value aesthetics and functionality. What makes the RIO Sofa a distinguished design is its two astonishingly casting feet, which add a touch of elegance and dynamism to the

overall design. The feet are visually appealing and provide exceptional stability and support, ensuring that this sofa is timeless furniture to

nest into and enjoy for years to come.



## **RIO** SOFA

W.280 x D.105 x H.70 cm Designed by Luca Erba