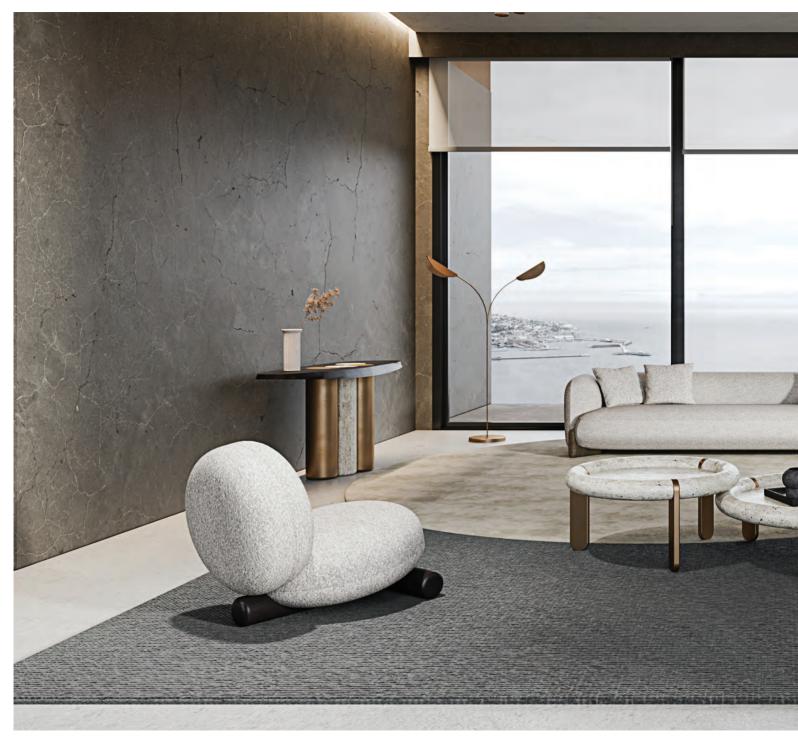

RIO SOFA MERI ARMCHAIR MADOU COFFEE TABLE ROSS CONSOLE

## Nature elevated Introducing the RIO Sofa, a modern and cozy furniture item that adds a touch of elegance to any current living area. Meticulously crafted from top-notch materials and infused with an impeccable blend of comfort and style, the RIO Sofa stands out as the ultimate preference for those who value aesthetics and functionality. What makes the RIO Sofa a distinguished design is its two astonishingly casting feet, which add a touch of elegance and dynamism to the

overall design. The feet are visually appealing and provide exceptional stability and support, ensuring that this sofa is timeless furniture to

nest into and enjoy for years to come.

## **RIO** SOFA

W.280 x D.105 x H.70 cm Designed by Luca Erba