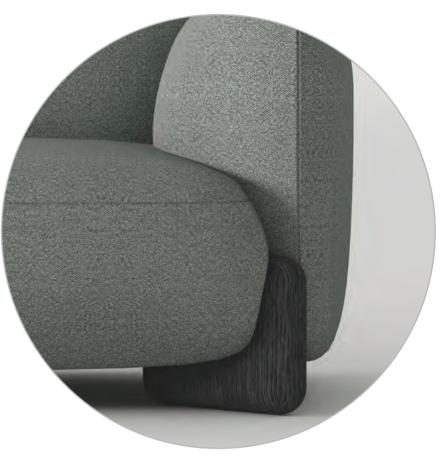

## Nature elevated Introducing the RIO Sofa, a modern and cozy furniture item that adds a touch of elegance to any current living area. Meticulously crafted from top-notch materials and infused with an impeccable blend of comfort and style, the RIO Sofa stands out as the ultimate preference for those who value aesthetics and functionality. What makes the RIO Sofa a distinguished design is its two astonishingly casting feet, which add a touch of elegance and dynamism to the

overall design. The feet are visually appealing and provide exceptional stability and support, ensuring that this sofa is timeless furniture to

nest into and enjoy for years to come.