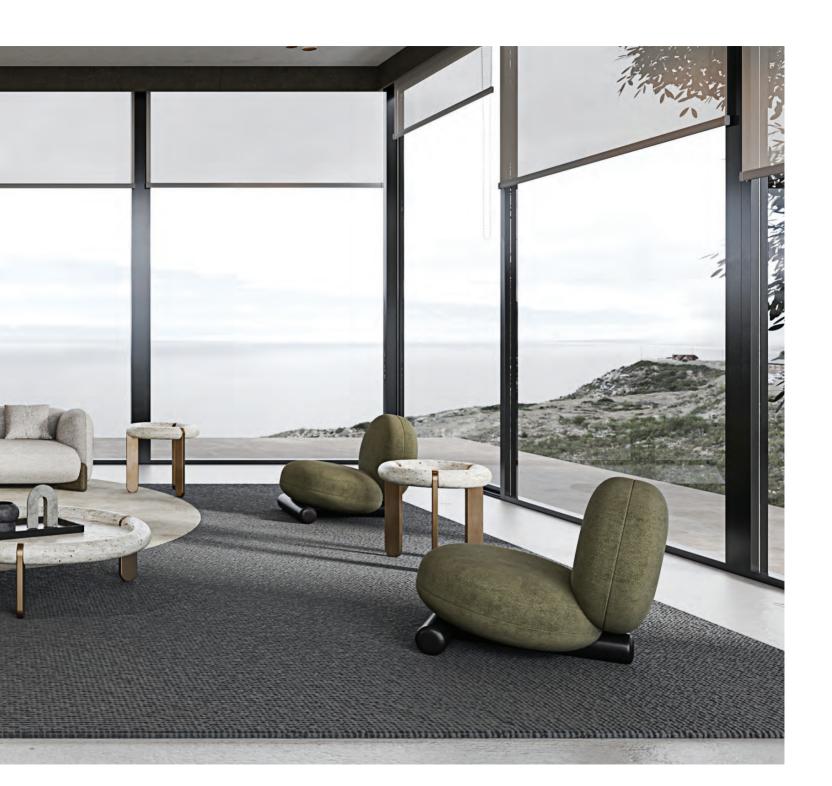

RIO SOFA MERI ARMCHAIR MADOU COFFEE TABLE ROSS CONSOLE

## Nature elevated Introducing the RIO Sofa, a modern and cozy furniture item that adds a touch of elegance to any current living area. Meticulously crafted from top-notch materials and infused with an impeccable blend of comfort and style, the RIO Sofa stands out as the ultimate preference for those who value aesthetics and functionality. What makes the RIO Sofa a distinguished design is its two astonishingly casting feet, which add a touch of elegance and dynamism to the

overall design. The feet are visually appealing and provide exceptional stability and support, ensuring that this sofa is timeless furniture to

nest into and enjoy for years to come.