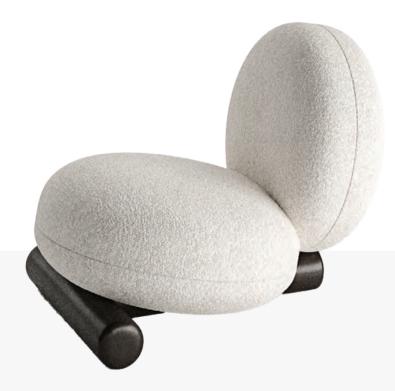

## Excellence of comfort

Meri Armchair is an exceptional and creative addition to any living space. Its unique and distinct design showcases a t-shaped cylindrical foot that imbues a touch of modernity and sophistication into any room it's placed in.

The most striking feature of the Meri Armchair is a combination of two round cushions that provide an unparalleled level of comfort. The cushions are designed to offer a soft and supportive seat, which allows you to sink in and relax after a long day.

Its innovative design and exceptional comfort make it a piece that will elevate any room and high-quality materials ensure that it will endure the test of time, while its remarkable appearance will make it a standout piece in any space.