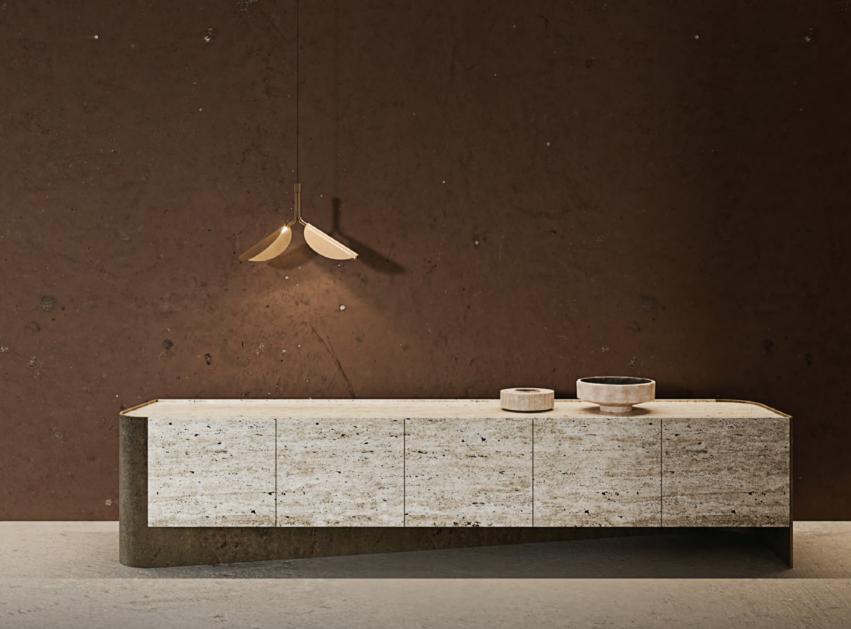

## **LIAM** SIDEBOARD

**W**.250 **x D**.50 **x H**.55 cm Designed by **Luca Erba** 

Liam Sideboard is a highly sophisticated product designed by renowned designer Luca Erba. This exquisite piece features a top table and body crafted from premium quality marble, while the foot is elegantly cast in brass, adding a touch of luxury and sparkle to interiors with an extraordinary appeal.

Its curvy and angled underside design truly sets the Liam Sideboard apart, which creates an unparalleled sense of harmony and balance. The sideboard's overall design characteristics are equally remarkable, embodying a perfect blend of elegance, modernity, and balance, making it a standout piece that will impress. Experience how Liam Sideboard can bring home a piece of functional art that combines form and function beautifully and harmoniously.