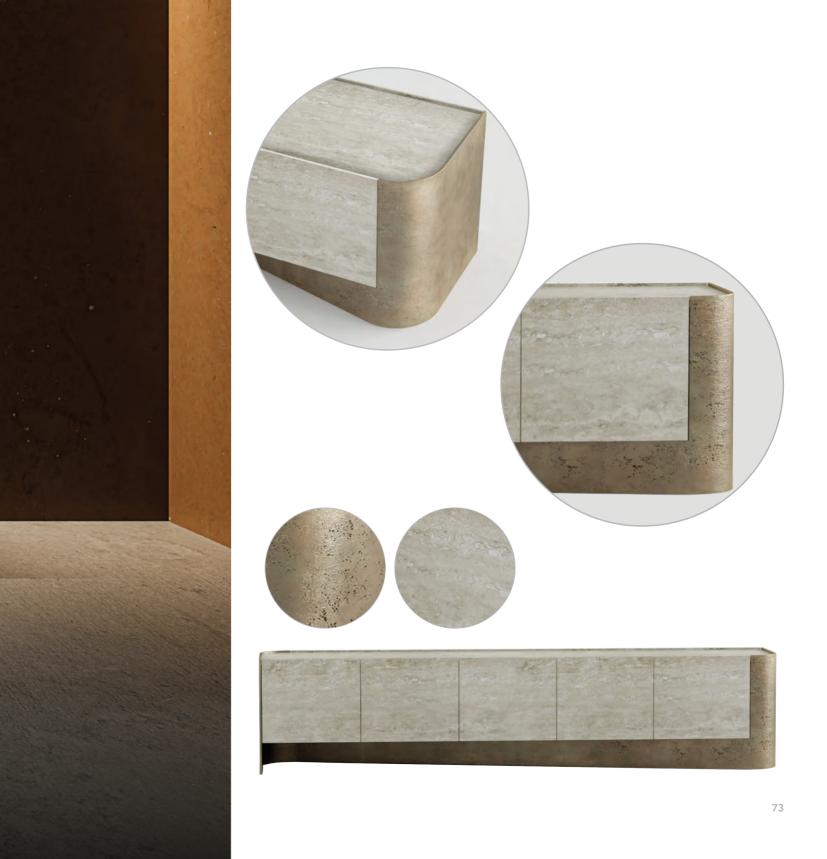

## **LIAM** SIDEBOARD

**W**.250 **x D**.50 **x H**.55 cm Designed by **Luca Erba** 

Liam Sideboard is a highly sophisticated product designed by renowned designer Luca Erba. This exquisite piece features a top table and body crafted from premium quality marble, while the foot is elegantly cast in brass, adding a touch of luxury and sparkle to interiors with an extraordinary appeal.

Its curvy and angled underside design truly sets the Liam Sideboard apart, which creates an unparalleled sense of harmony and balance. The sideboard's overall design characteristics are equally remarkable, embodying a perfect blend of elegance, modernity, and balance, making it a standout piece that will impress. Experience how Liam Sideboard can bring home a piece of functional art that combines form and function beautifully and harmoniously.