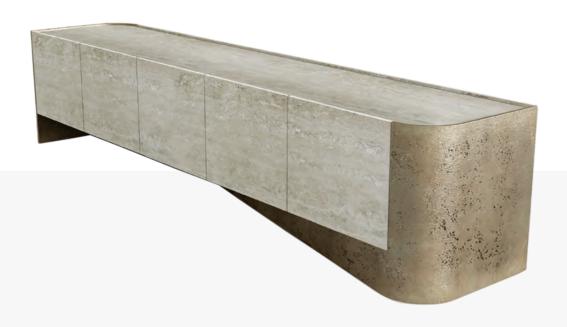

## **LIAM** SIDEBOARD

**W**.250 **x D**.50 **x H**.55 cm Designed by **Luca Erba** 

Liam Sideboard is a highly sophisticated product designed by renowned designer Luca Erba. This exquisite piece features a top table and body crafted from premium quality marble, while the foot is elegantly cast in brass, adding a touch of luxury and sparkle to interiors with an extraordinary appeal.

Its curvy and angled underside design truly sets the Liam Sideboard apart, which creates an unparalleled sense of harmony and balance. The sideboard's overall design characteristics are equally remarkable, embodying a perfect blend of elegance, modernity, and balance, making it a standout piece that will impress. Experience how Liam Sideboard can bring home a piece of functional art that combines form and function beautifully and harmoniously.