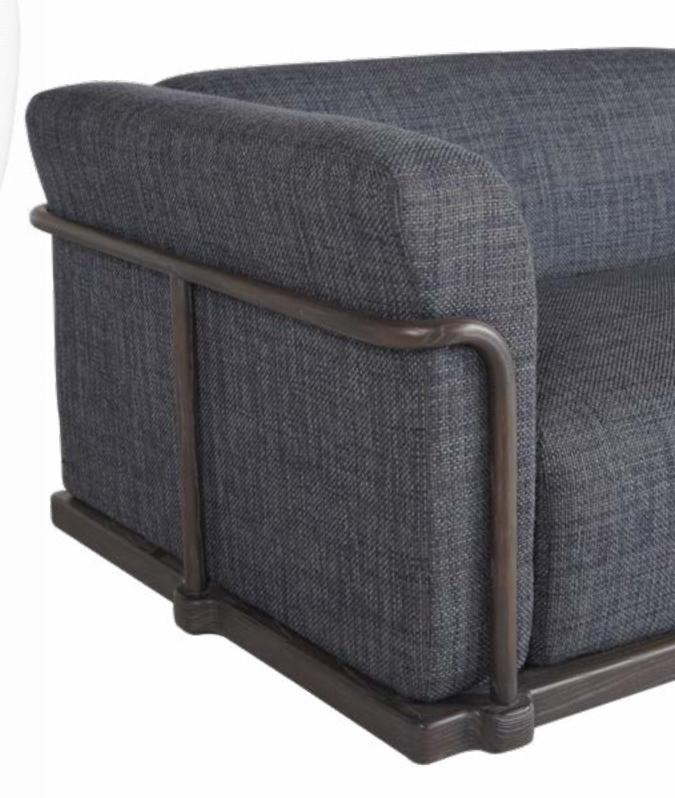

## **AVIGNON**

SOFA

W.280 x D.101 x H.70 cm Designed by Christophe Pillet A token of Enne's high craftsmanship skills, AVIGNON SOFA rests on an inventive wood structure, challenging to produce, made up of forty sheets of wood veneer compressed and compacted, then laboriously turned to obtain the smooth trims, all handcrafted by the qualified local artisans. The solid wood structure wraps up and fastens the back and side elements to create coherence. Exhibiting a classy, welcoming ambiance with its generous proportions, Avignon Sofa is suitable for both residential and hospitality design. The wood structure has plenty of color options, whereas the upholstery comes in leather, nubuck, and fabric.