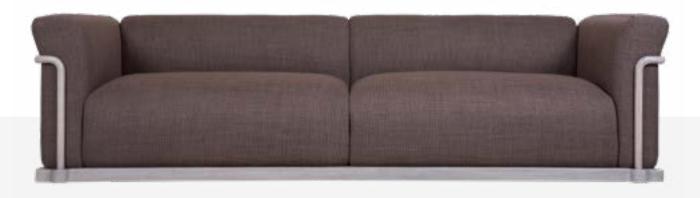

## **AVIGNON**

SOFA

W.280 x D.101 x H.70 cm Designed by Christophe Pillet A token of Enne's high craftsmanship skills, AVIGNON SOFA rests on an inventive wood structure, challenging to produce, made up of forty sheets of wood veneer compressed and compacted, then laboriously turned to obtain the smooth trims, all handcrafted by the qualified local artisans. The solid wood structure wraps up and fastens the back and side elements to create coherence. Exhibiting a classy, welcoming ambiance with its generous proportions, Avignon Sofa is suitable for both residential and hospitality design. The wood structure has plenty of color options, whereas the upholstery comes in leather, nubuck, and fabric.