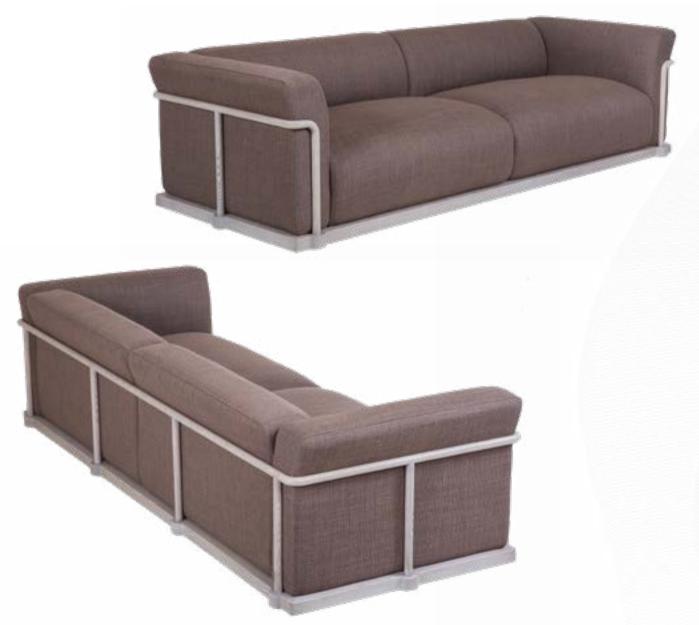

## **AVIGNON**

SOFA

W.280 x D.101 x H.70 cm Designed by Christophe Pillet A token of Enne's high craftsmanship skills, AVIGNON SOFA rests on an inventive wood structure, challenging to produce, made up of forty sheets of wood veneer compressed and compacted, then laboriously turned to obtain the smooth trims, all handcrafted by the qualified local artisans. The solid wood structure wraps up and fastens the back and side elements to create coherence. Exhibiting a classy, welcoming ambiance with its generous proportions, Avignon Sofa is suitable for both residential and hospitality design. The wood structure has plenty of color options, whereas the upholstery comes in leather, nubuck, and fabric.